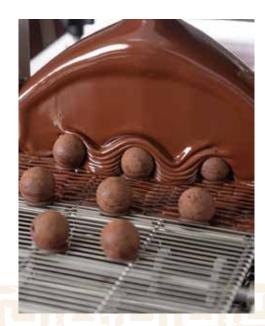

#### HANDMADE CHOCOLATE TRUFFLES

- Made with premium Belgium chocolate & Guatemalan cacao right from the source
- Ø All truffles hand made just like they have been for hundreds of years
- Many ingredients sourced from local farms resulting in fresh unparalleled flavor
- Select from three unique and incredible chocolate collections created for foodservice, coffee houses, retail & gifts