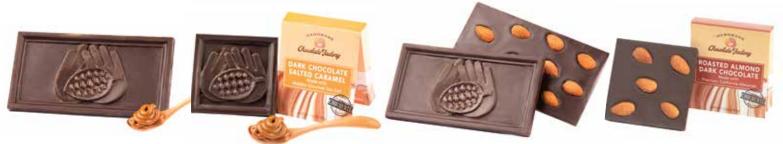

#### HANDMADE CHOCOLATE BARS

Made with premium Belgium chocolate & Guatemalan cacao sourced directly from local farms then made by the skilled hands of the very Mayan ancestors who first cultivated cacao 2500 years ago

The Handmade Chocolate Factory supports local farming communities for our cacao, coffee beans and fruits whereby crafting the ultimate in chocolate flavor & freshness

Full Size and Half Bars

MILK CHOCOLATE

DARK CHOCOLATE SALTED CARAMEL

ROASTED ALMOND DARK CHOCOLATE