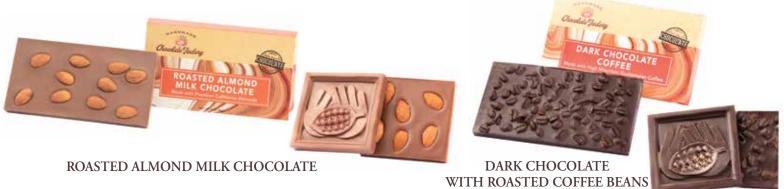

#### HANDMADE CHOCOLATE BARS

Made with premium Belgium chocolate & Guatemalan cacao sourced directly from local farms then made by the skilled hands of the very Mayan ancestors who first cultivated cacao 2500 years ago

The Handmade Chocolate Factory supports local farming communities for our cacao, coffee beans and fruits whereby crafting the ultimate in chocolate flavor & freshness

Full Size and Half Bars

MILK CHOCOLATE

DARK CHOCOLATE SALTED CARAMEL

ROASTED ALMOND DARK CHOCOLATE