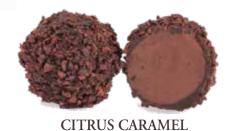

## THE CLASSICS

Traditional truffles crafted to satisfy the tastes of chocolate lovers who crave that perfect bite of chocolate

HONEYCOMB TOFFEE
with a delicious crunch rolle

PORT WINE rolled in medium roasted cacao nib