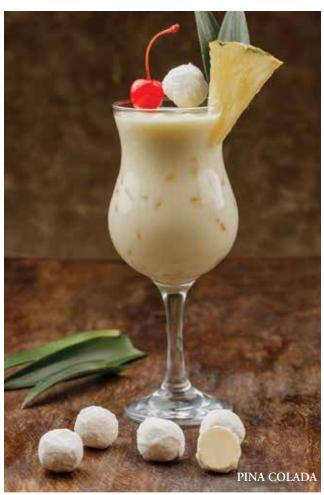

## Select from 14 different tantalizing Chocolate Truffle Shot flavors

**CITRUS MARGARITA** 

PORT WINE

**KAHLUA** 

**AMARETTO** 

FRENCH CONNECTION

SMOKY MEZCAL

**OLD FASHIONED** 

RUM 12

PINA COLADA

**IRISH PUB** 

**SAMBUCO** 

**FRANGELICO** 

Beautiful handmade serving/presentation box made from Chilean pine.

Create your own truffle shot collection, complete with private label packaging.