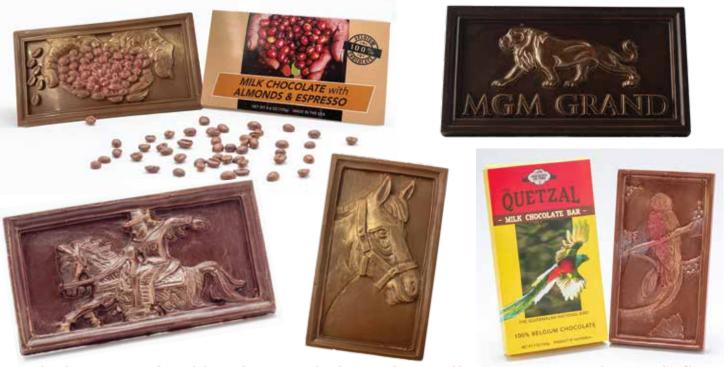

You give us your logo, your design and we do the rest!

It all begins with a hand carved wooden mold by one of our skilled carvers who make such amazing images as these:

The bars are offered hand-painted, the package tells your story on the inside flap and the last step is enjoying your customers taking that first amazing bite

#### HANDMADE CHOCOLATE BARS

Made with premium Belgium chocolate & Guatemalan cacao sourced directly from local farms then made by the skilled hands of the very Mayan ancestors who first cultivated cacao 2500 years ago