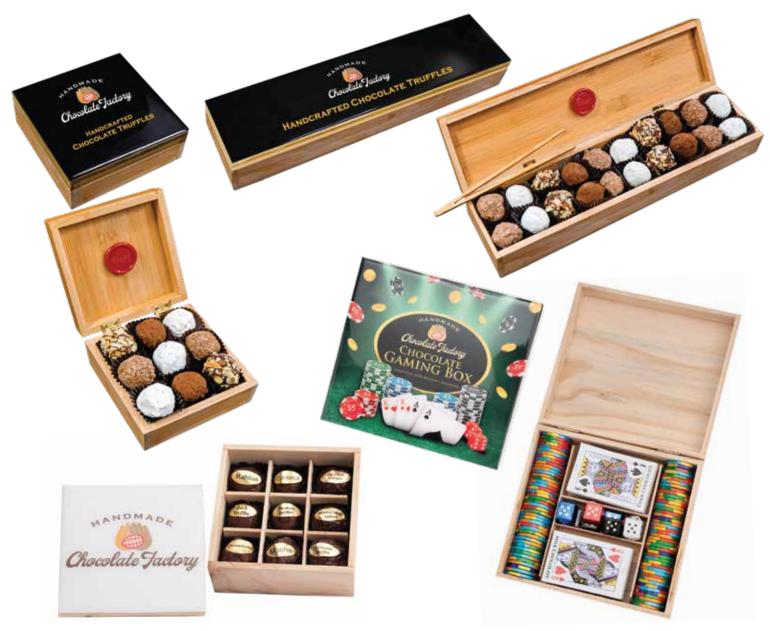

#### **OUR CLASSIC WOOD BOX COLLECTIONS**

#### Traditional & Customized

The Handmade Chocolate Factory offers innovative and unique packaging made by the indigenous hands of skilled Guatemalan artisans.

Wooden boxes made from natural Chilean pine, labeled with our own unique process, ready for your label or ours.

Create your own selection of chocolate truffles, customize your wooden box in any of the following sizes.

Each box has a wooden insert to protect the truffles. Let your imagination go!

We can create whatever image you desire for the top of the box.

| WOODEN BOX SIZES: |          |
|-------------------|----------|
| 4 count           | 12 count |
| 6 count           | 16 count |
| 9 count           | 24 count |

# TRADITIONAL CARDBOARD PACKAGING BUT NOT SO TRADITIONAL

We offer all truffles in traditional cardboard. Add your logo in wax, the color of your choice, which makes for a very classy presentation.

Create your own style and artwork for your chocolate truffles.

#### **CARDBOARD PACKAGING SIZES:**

| 1 ct - Sweet Dreams<br>pillow truffle | 12 count |
|---------------------------------------|----------|
| 2 count                               | 15 count |
| 4 count                               | 24 count |
| 6 count                               | 36 count |
| 8 count                               | 84 count |