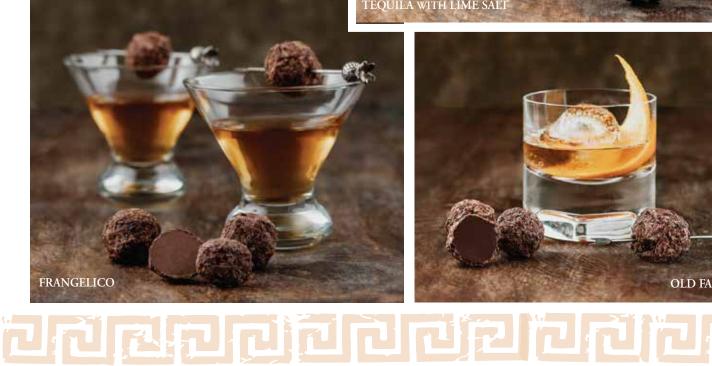

RUM 12

PINA COLADA

**IRISH PUB** 

**SAMBUCO** 

**FRANGELICO** 

Beautiful handmade serving/presentation box made from Chilean pine.

Create your own truffle shot collection, complete with private label packaging.

## Select from 14 different tantalizing Chocolate Truffle Shot flavors

**CITRUS MARGARITA** 

PORT WINE

**KAHLUA** 

**AMARETTO** 

FRENCH CONNECTION

SMOKY MEZCAL

**OLD FASHIONED** 