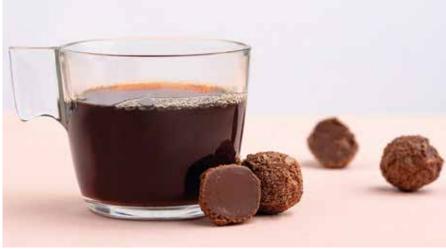

## **CHOCOLATE TRUFFLE SHOTS**

Made with the finest brands of liquor to compliment that perfect cocktail

+ BAR BITES + SMALL PLATE DESSERTS + GARNISHES +

+ CREATE SIGNATURE COCKTAILS PAIRED WITH A CHOCOLATE TRUFFLE SHOT +

## Select from 14 different tantalizing Chocolate Truffle Shot flavors

**CITRUS MARGARITA** 

PORT WINE

**KAHLUA** 

**AMARETTO** 

FRENCH CONNECTION

SMOKY MEZCAL

**OLD FASHIONED** 

RUM 12

PINA COLADA

**IRISH PUB** 

**SAMBUCO** 

**FRANGELICO** 

Beautiful handmade serving/presentation box made from Chilean pine.

Create your own truffle shot collection, complete with private label packaging.