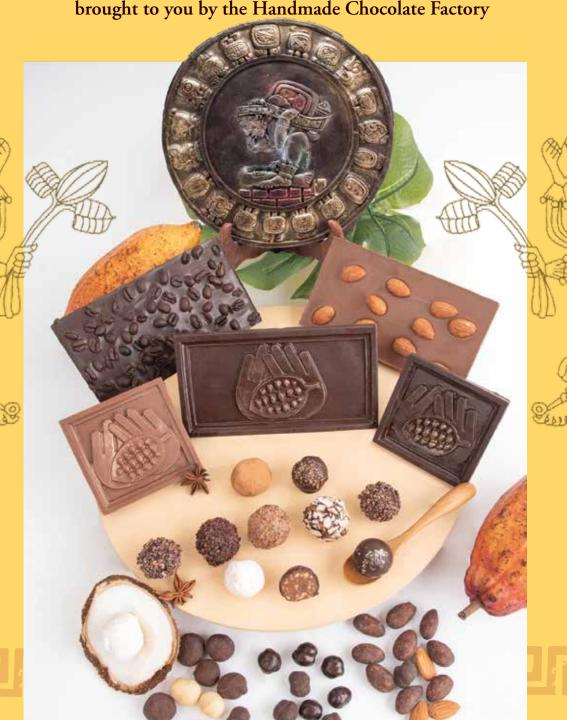

#### HANDMADE CHOCOLATE TRUFFLES

- Made with premium Belgium chocolate & Guatemalan cacao right from the source
- Ø All truffles hand made just like they have been for hundreds of years
- Many ingredients sourced from local farms resulting in fresh unparalleled flavor
- Select from three unique and incredible chocolate collections created for foodservice, coffee houses, retail & gifts

#### HANDMADE CHOCOLATE BARS

Made with premium Belgium chocolate & Guatemalan cacao sourced directly from local farms then made by the skilled hands of the very Mayan ancestors who first cultivated cacao 2500 years ago

The Handmade Chocolate Factory supports local farming communities for our cacao, coffee beans and fruits whereby crafting the ultimate in chocolate flavor & freshness

Full Size and Half Bars

MILK CHOCOLATE