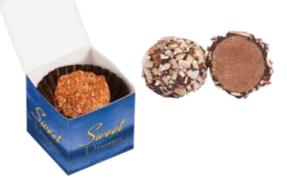

# TRADITIONAL CARDBOARD PACKAGING BUT NOT SO TRADITIONAL

We offer all truffles in traditional cardboard. Add your logo in wax, the color of your choice, which makes for a very classy presentation.

Create your own style and artwork for your chocolate truffles.

#### **CARDBOARD PACKAGING SIZES:**

| 1 ct - Sweet Dreams<br>pillow truffle | 12 count |
|---------------------------------------|----------|
| 2 count                               | 15 count |
| 4 count                               | 24 count |
| 6 count                               | 36 count |
| 8 count                               | 84 count |