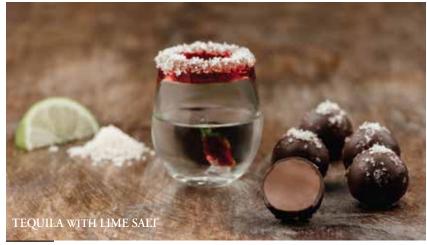

## Select from 14 different tantalizing Chocolate Truffle Shot flavors

**CITRUS MARGARITA** 

PORT WINE

**KAHLUA** 

**AMARETTO** 

FRENCH CONNECTION

SMOKY MEZCAL

**OLD FASHIONED** 