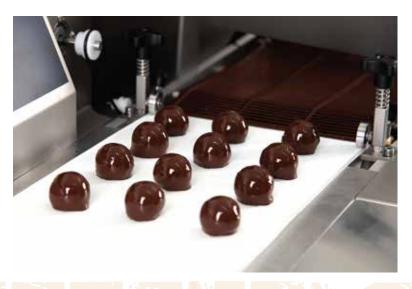

#### HANDMADE CHOCOLATE TRUFFLES

- Made with premium Belgium chocolate & Guatemalan cacao right from the source
- Ø All truffles hand made just like they have been for hundreds of years
- Many ingredients sourced from local farms resulting in fresh unparalleled flavor
- Select from three unique and incredible chocolate collections created for foodservice, coffee houses, retail & gifts