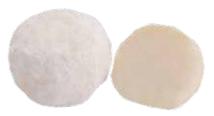

## THE CLASSICS

Traditional truffles crafted to satisfy the tastes of chocolate lovers who crave that perfect bite of chocolate

HONEYCOMB TOFFEE
with a delicious crunch rolle

PORT WINE rolled in medium roasted cacao nib

MOCHA with freshly roasted high mountain Guatemalan coffee

PEANUT BUTTER with freshly roasted peanuts

ALMOND BRITTLE rolled in roasted almond flakes

COCONUT with roasted coconut flakes

CHEESECAKE rolled in traditional graham crackers