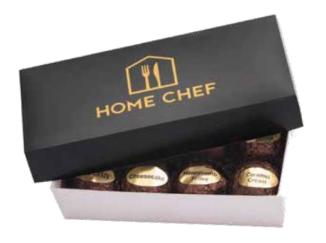

#### **OUR CLASSIC WOOD BOX COLLECTIONS**

#### Traditional & Customized

The Handmade Chocolate Factory offers innovative and unique packaging made by the indigenous hands of skilled Guatemalan artisans.

Wooden boxes made from natural Chilean pine, labeled with our own unique process, ready for your label or ours.

Create your own selection of chocolate truffles, customize your wooden box in any of the following sizes.

Each box has a wooden insert to protect the truffles. Let your imagination go!

We can create whatever image you desire for the top of the box.

| WOODEN BOX SIZES: |          |
|-------------------|----------|
| 4 count           | 12 count |
| 6 count           | 16 count |
| 9 count           | 24 count |