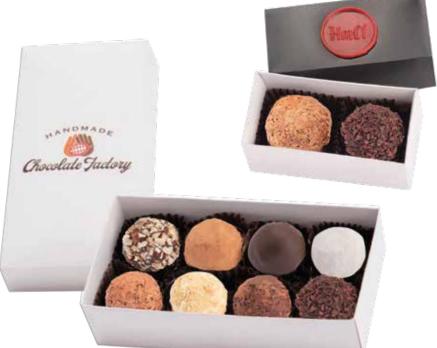

# TRADITIONAL CARDBOARD PACKAGING BUT NOT SO TRADITIONAL

We offer all truffles in traditional cardboard. Add your logo in wax, the color of your choice, which makes for a very classy presentation.

Create your own style and artwork for your chocolate truffles.

#### **CARDBOARD PACKAGING SIZES:**

| 1 ct - Sweet Dreams<br>pillow truffle | 12 count |
|---------------------------------------|----------|
| 2 count                               | 15 count |
| 4 count                               | 24 count |
| 6 count                               | 36 count |
| 8 count                               | 84 count |