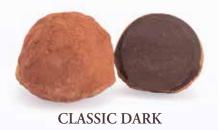

## THE CLASSICS

Traditional truffles crafted to satisfy the tastes of chocolate lovers who crave that perfect bite of chocolate

HONEYCOMB TOFFEE
with a delicious crunch rolle

PORT WINE rolled in medium roasted cacao nib