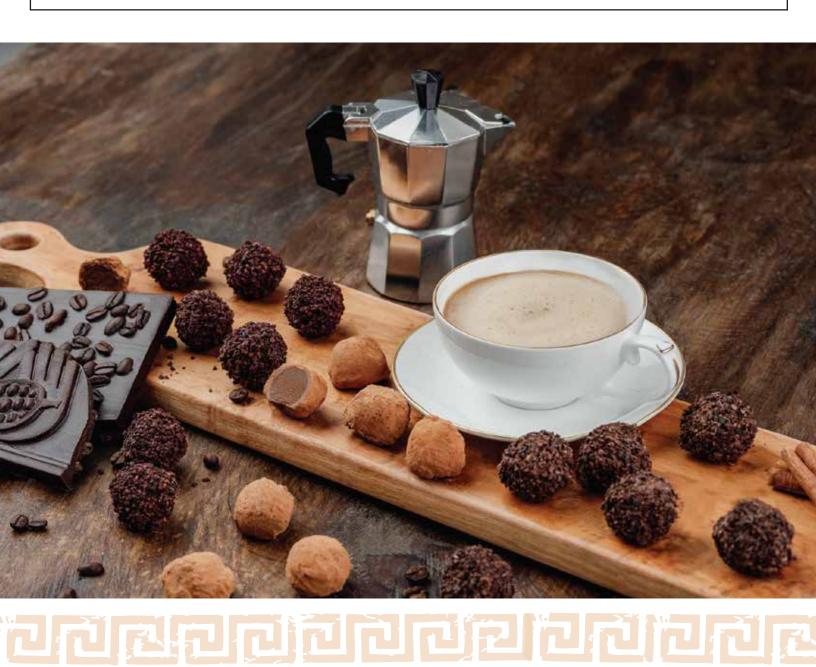

## **COFFEE HOUSE COLLECTION**

Using the finest locally roasted Antigua coffee beans we then blend with our premium chocolate to compliment the perfect cup of coffee for American coffeehouses

MOCHA with freshly roasted high mountain Guatemalan coffee

PEANUT BUTTER with freshly roasted peanuts

ALMOND BRITTLE rolled in roasted almond flakes

COCONUT with roasted coconut flakes

CHEESECAKE rolled in traditional graham crackers