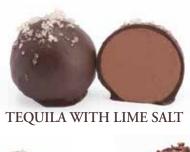

## Select from 14 different tantalizing Chocolate Truffle Shot flavors

**CITRUS MARGARITA** 

PORT WINE

**KAHLUA** 

**AMARETTO** 

FRENCH CONNECTION

SMOKY MEZCAL

**OLD FASHIONED** 

RUM 12

PINA COLADA

**IRISH PUB** 

**SAMBUCO** 

**FRANGELICO** 

Beautiful handmade serving/presentation box made from Chilean pine.

Create your own truffle shot collection, complete with private label packaging.