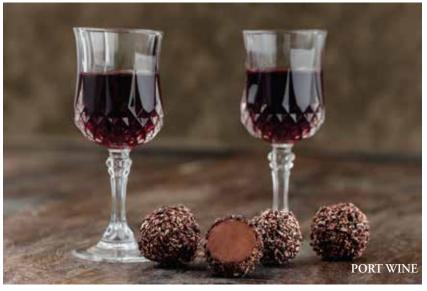

## Select from 14 different tantalizing Chocolate Truffle Shot flavors

**CITRUS MARGARITA** 

PORT WINE

**KAHLUA** 

**AMARETTO** 

FRENCH CONNECTION

SMOKY MEZCAL

**OLD FASHIONED** 

## THE CLASSICS

Traditional truffles crafted to satisfy the tastes of chocolate lovers who crave that perfect bite of chocolate

HONEYCOMB TOFFEE
with a delicious crunch rolle

PORT WINE rolled in medium roasted cacao nib