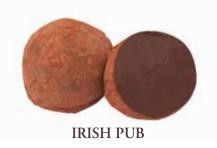

RUM 12

PINA COLADA

**IRISH PUB** 

**SAMBUCO** 

**FRANGELICO** 

Beautiful handmade serving/presentation box made from Chilean pine.

Create your own truffle shot collection, complete with private label packaging.