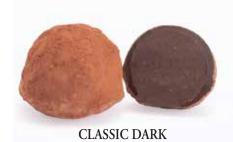

## THE CLASSICS

Traditional truffles crafted to satisfy the tastes of chocolate lovers who crave that perfect bite of chocolate

HONEYCOMB TOFFEE
with a delicious crunch rolle

PORT WINE rolled in medium roasted cacao nib

MOCHA with freshly roasted high mountain Guatemalan coffee

PEANUT BUTTER with freshly roasted peanuts

ALMOND BRITTLE rolled in roasted almond flakes

COCONUT with roasted coconut flakes

CHEESECAKE rolled in traditional graham crackers